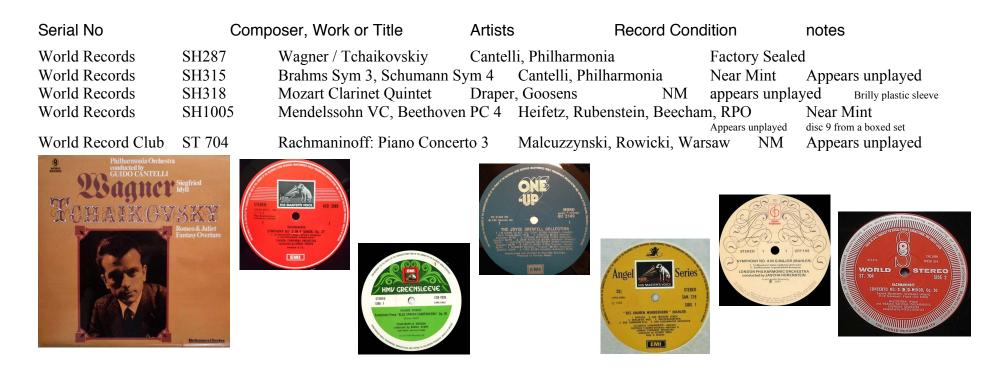

| Serial No                                                                                                                                                                                                                                                                                                                                                                                                                                                                                                                                                                                                                                                                                                                                                                                                                                                                                                                                                                                                                                                                                                                                                                                                                                                                                                                                                                                                                                                                                                                                                                                                                                                                                                                                                                                                                                                                                                                                                                                                                                                                                                                      | Com                                       | ooser, Work or Title                                                                                                                                                                                                                                                                                                                                                                                                                                                                                                                                                                                                                                                                                                                                                                                                                                                                                                                                                                                                                                                                                                                                                                                                                                                                                                                                                                                                                                                                                                                                                                                                                                                                                                                                                                                                                                                                                                                                                                                                                                                                                                                                                                                                                                                                                                                                                                                         | Artists                                          | Record Condition                                                                                                                                                                                                                                                                                                                                                                                                                                                                                                                                                                                                                                                                                                                                                                                                                                                                                                                                                                                                                                                                                                                                                                                                                                                                                                                                                                                                                                                                                                                                                                                                                                                                                                                                                                                                                                                                                                                                                                                                                                                                                                                                                                                                                                                                                                                                                                            | notes                                                                                                           |
|--------------------------------------------------------------------------------------------------------------------------------------------------------------------------------------------------------------------------------------------------------------------------------------------------------------------------------------------------------------------------------------------------------------------------------------------------------------------------------------------------------------------------------------------------------------------------------------------------------------------------------------------------------------------------------------------------------------------------------------------------------------------------------------------------------------------------------------------------------------------------------------------------------------------------------------------------------------------------------------------------------------------------------------------------------------------------------------------------------------------------------------------------------------------------------------------------------------------------------------------------------------------------------------------------------------------------------------------------------------------------------------------------------------------------------------------------------------------------------------------------------------------------------------------------------------------------------------------------------------------------------------------------------------------------------------------------------------------------------------------------------------------------------------------------------------------------------------------------------------------------------------------------------------------------------------------------------------------------------------------------------------------------------------------------------------------------------------------------------------------------------|-------------------------------------------|--------------------------------------------------------------------------------------------------------------------------------------------------------------------------------------------------------------------------------------------------------------------------------------------------------------------------------------------------------------------------------------------------------------------------------------------------------------------------------------------------------------------------------------------------------------------------------------------------------------------------------------------------------------------------------------------------------------------------------------------------------------------------------------------------------------------------------------------------------------------------------------------------------------------------------------------------------------------------------------------------------------------------------------------------------------------------------------------------------------------------------------------------------------------------------------------------------------------------------------------------------------------------------------------------------------------------------------------------------------------------------------------------------------------------------------------------------------------------------------------------------------------------------------------------------------------------------------------------------------------------------------------------------------------------------------------------------------------------------------------------------------------------------------------------------------------------------------------------------------------------------------------------------------------------------------------------------------------------------------------------------------------------------------------------------------------------------------------------------------------------------------------------------------------------------------------------------------------------------------------------------------------------------------------------------------------------------------------------------------------------------------------------------------|--------------------------------------------------|---------------------------------------------------------------------------------------------------------------------------------------------------------------------------------------------------------------------------------------------------------------------------------------------------------------------------------------------------------------------------------------------------------------------------------------------------------------------------------------------------------------------------------------------------------------------------------------------------------------------------------------------------------------------------------------------------------------------------------------------------------------------------------------------------------------------------------------------------------------------------------------------------------------------------------------------------------------------------------------------------------------------------------------------------------------------------------------------------------------------------------------------------------------------------------------------------------------------------------------------------------------------------------------------------------------------------------------------------------------------------------------------------------------------------------------------------------------------------------------------------------------------------------------------------------------------------------------------------------------------------------------------------------------------------------------------------------------------------------------------------------------------------------------------------------------------------------------------------------------------------------------------------------------------------------------------------------------------------------------------------------------------------------------------------------------------------------------------------------------------------------------------------------------------------------------------------------------------------------------------------------------------------------------------------------------------------------------------------------------------------------------------|-----------------------------------------------------------------------------------------------------------------|
| EMI HMV<br>EMI HMV                                                                                                                                                                                                                                                                                                                                                                                                                                                                                                                                                                                                                                                                                                                                                                                                                                                                                                                                                                                                                                                                                                                                                                                                                                                                                                                                                                                                                                                                                                                                                                                                                                                                                                                                                                                                                                                                                                                                                                                                                                                                                                             | SLS 5094<br>SLS 5099                      | Piano Concertos Solor<br>Tchaikovsky Symphonies                                                                                                                                                                                                                                                                                                                                                                                                                                                                                                                                                                                                                                                                                                                                                                                                                                                                                                                                                                                                                                                                                                                                                                                                                                                                                                                                                                                                                                                                                                                                                                                                                                                                                                                                                                                                                                                                                                                                                                                                                                                                                                                                                                                                                                                                                                                                                              | mon Excellent<br>Rostropovich, LPO               | 4 recs Deluxe Booklet polyther<br>NM 7 recs Deluxe Bookle                                                                                                                                                                                                                                                                                                                                                                                                                                                                                                                                                                                                                                                                                                                                                                                                                                                                                                                                                                                                                                                                                                                                                                                                                                                                                                                                                                                                                                                                                                                                                                                                                                                                                                                                                                                                                                                                                                                                                                                                                                                                                                                                                                                                                                                                                                                                   | ne sleeve, box wear<br>t polythene sleeve, box wear                                                             |
| EMI HMV Concert Class                                                                                                                                                                                                                                                                                                                                                                                                                                                                                                                                                                                                                                                                                                                                                                                                                                                                                                                                                                                                                                                                                                                                                                                                                                                                                                                                                                                                                                                                                                                                                                                                                                                                                                                                                                                                                                                                                                                                                                                                                                                                                                          | sics SXDW 3020                            | <ul> <li>3 Rimsky Korsakov Sheherez</li> <li>3 Brahms: Piano Cons 1, 2 C</li> <li>4 Gilbert &amp; Sullivan, Ruddig</li> </ul>                                                                                                                                                                                                                                                                                                                                                                                                                                                                                                                                                                                                                                                                                                                                                                                                                                                                                                                                                                                                                                                                                                                                                                                                                                                                                                                                                                                                                                                                                                                                                                                                                                                                                                                                                                                                                                                                                                                                                                                                                                                                                                                                                                                                                                                                                | Gelber, Decker, Kempe,                           | Munich, Royal PO NM 2 rec                                                                                                                                                                                                                                                                                                                                                                                                                                                                                                                                                                                                                                                                                                                                                                                                                                                                                                                                                                                                                                                                                                                                                                                                                                                                                                                                                                                                                                                                                                                                                                                                                                                                                                                                                                                                                                                                                                                                                                                                                                                                                                                                                                                                                                                                                                                                                                   | lined inner sleeves<br>Gatefold album appears unplayed<br>atefold album appears unplayed                        |
| EMI ONE-UP<br>EMI DOUBLE-UP                                                                                                                                                                                                                                                                                                                                                                                                                                                                                                                                                                                                                                                                                                                                                                                                                                                                                                                                                                                                                                                                                                                                                                                                                                                                                                                                                                                                                                                                                                                                                                                                                                                                                                                                                                                                                                                                                                                                                                                                                                                                                                    | OU 2149<br>DUO 128                        | The Joyce Grenfell Collecti<br>The New Joyce Grenfell                                                                                                                                                                                                                                                                                                                                                                                                                                                                                                                                                                                                                                                                                                                                                                                                                                                                                                                                                                                                                                                                                                                                                                                                                                                                                                                                                                                                                                                                                                                                                                                                                                                                                                                                                                                                                                                                                                                                                                                                                                                                                                                                                                                                                                                                                                                                                        | ion Grendfell, Bl<br>Grenfell 2 reco             |                                                                                                                                                                                                                                                                                                                                                                                                                                                                                                                                                                                                                                                                                                                                                                                                                                                                                                                                                                                                                                                                                                                                                                                                                                                                                                                                                                                                                                                                                                                                                                                                                                                                                                                                                                                                                                                                                                                                                                                                                                                                                                                                                                                                                                                                                                                                                                                             | Gatefold cover, Vinyl                                                                                           |
| EXAMPLE A CONTRACT OF CONTRACT |                                           | Retern & Stuffizar<br>Retern & Stuffizar<br>Makolm Surger<br>Makolm Surg | ESTERHAZY BARYTON THOS<br>ESTERHAZY BARYTON TRIC | Composers' Interpretations<br>Prokofiev<br>Pano Concerto No.3<br>in C major<br>Pano Concerto No.3<br>in | No. of the second se |
| Seraphim<br>Seraphim                                                                                                                                                                                                                                                                                                                                                                                                                                                                                                                                                                                                                                                                                                                                                                                                                                                                                                                                                                                                                                                                                                                                                                                                                                                                                                                                                                                                                                                                                                                                                                                                                                                                                                                                                                                                                                                                                                                                                                                                                                                                                                           | SIC 6111<br>SID 6113                      | Saint-Saens complete violin<br>Berwald: Symphonies, Con                                                                                                                                                                                                                                                                                                                                                                                                                                                                                                                                                                                                                                                                                                                                                                                                                                                                                                                                                                                                                                                                                                                                                                                                                                                                                                                                                                                                                                                                                                                                                                                                                                                                                                                                                                                                                                                                                                                                                                                                                                                                                                                                                                                                                                                                                                                                                      |                                                  | scher, New Phil Factory Seal                                                                                                                                                                                                                                                                                                                                                                                                                                                                                                                                                                                                                                                                                                                                                                                                                                                                                                                                                                                                                                                                                                                                                                                                                                                                                                                                                                                                                                                                                                                                                                                                                                                                                                                                                                                                                                                                                                                                                                                                                                                                                                                                                                                                                                                                                                                                                                | ed 3 rec box<br>Box pristine appears unplayed                                                                   |
| Seraphim                                                                                                                                                                                                                                                                                                                                                                                                                                                                                                                                                                                                                                                                                                                                                                                                                                                                                                                                                                                                                                                                                                                                                                                                                                                                                                                                                                                                                                                                                                                                                                                                                                                                                                                                                                                                                                                                                                                                                                                                                                                                                                                       | IB 6114                                   | Grieg: 31 Lyric Pieces                                                                                                                                                                                                                                                                                                                                                                                                                                                                                                                                                                                                                                                                                                                                                                                                                                                                                                                                                                                                                                                                                                                                                                                                                                                                                                                                                                                                                                                                                                                                                                                                                                                                                                                                                                                                                                                                                                                                                                                                                                                                                                                                                                                                                                                                                                                                                                                       | Gieseking 2                                      | Factory Sealed 2 record g                                                                                                                                                                                                                                                                                                                                                                                                                                                                                                                                                                                                                                                                                                                                                                                                                                                                                                                                                                                                                                                                                                                                                                                                                                                                                                                                                                                                                                                                                                                                                                                                                                                                                                                                                                                                                                                                                                                                                                                                                                                                                                                                                                                                                                                                                                                                                                   |                                                                                                                 |
| *Seraphim                                                                                                                                                                                                                                                                                                                                                                                                                                                                                                                                                                                                                                                                                                                                                                                                                                                                                                                                                                                                                                                                                                                                                                                                                                                                                                                                                                                                                                                                                                                                                                                                                                                                                                                                                                                                                                                                                                                                                                                                                                                                                                                      | SIB 6116                                  | Haydn: Eleven Trios Ester                                                                                                                                                                                                                                                                                                                                                                                                                                                                                                                                                                                                                                                                                                                                                                                                                                                                                                                                                                                                                                                                                                                                                                                                                                                                                                                                                                                                                                                                                                                                                                                                                                                                                                                                                                                                                                                                                                                                                                                                                                                                                                                                                                                                                                                                                                                                                                                    | e                                                |                                                                                                                                                                                                                                                                                                                                                                                                                                                                                                                                                                                                                                                                                                                                                                                                                                                                                                                                                                                                                                                                                                                                                                                                                                                                                                                                                                                                                                                                                                                                                                                                                                                                                                                                                                                                                                                                                                                                                                                                                                                                                                                                                                                                                                                                                                                                                                                             | atefold* \$20                                                                                                   |
| Seraphim                                                                                                                                                                                                                                                                                                                                                                                                                                                                                                                                                                                                                                                                                                                                                                                                                                                                                                                                                                                                                                                                                                                                                                                                                                                                                                                                                                                                                                                                                                                                                                                                                                                                                                                                                                                                                                                                                                                                                                                                                                                                                                                       | SIC 6121                                  | Beethoven - Early Quartets                                                                                                                                                                                                                                                                                                                                                                                                                                                                                                                                                                                                                                                                                                                                                                                                                                                                                                                                                                                                                                                                                                                                                                                                                                                                                                                                                                                                                                                                                                                                                                                                                                                                                                                                                                                                                                                                                                                                                                                                                                                                                                                                                                                                                                                                                                                                                                                   | <b>U</b> .                                       | Factory Sealed 3 rec box Pro                                                                                                                                                                                                                                                                                                                                                                                                                                                                                                                                                                                                                                                                                                                                                                                                                                                                                                                                                                                                                                                                                                                                                                                                                                                                                                                                                                                                                                                                                                                                                                                                                                                                                                                                                                                                                                                                                                                                                                                                                                                                                                                                                                                                                                                                                                                                                                |                                                                                                                 |
| Seraphim                                                                                                                                                                                                                                                                                                                                                                                                                                                                                                                                                                                                                                                                                                                                                                                                                                                                                                                                                                                                                                                                                                                                                                                                                                                                                                                                                                                                                                                                                                                                                                                                                                                                                                                                                                                                                                                                                                                                                                                                                                                                                                                       | IC 6140                                   | Stars of the Vienna Opera 1                                                                                                                                                                                                                                                                                                                                                                                                                                                                                                                                                                                                                                                                                                                                                                                                                                                                                                                                                                                                                                                                                                                                                                                                                                                                                                                                                                                                                                                                                                                                                                                                                                                                                                                                                                                                                                                                                                                                                                                                                                                                                                                                                                                                                                                                                                                                                                                  | 918-45 various                                   | Factory Sealed 3 rec box Pro<br>minor damage from                                                                                                                                                                                                                                                                                                                                                                                                                                                                                                                                                                                                                                                                                                                                                                                                                                                                                                                                                                                                                                                                                                                                                                                                                                                                                                                                                                                                                                                                                                                                                                                                                                                                                                                                                                                                                                                                                                                                                                                                                                                                                                                                                                                                                                                                                                                                           | mo sticker on back cover<br>n inspecting the promo sticker                                                      |
| Toshiba EMI<br>Toshiba EMI                                                                                                                                                                                                                                                                                                                                                                                                                                                                                                                                                                                                                                                                                                                                                                                                                                                                                                                                                                                                                                                                                                                                                                                                                                                                                                                                                                                                                                                                                                                                                                                                                                                                                                                                                                                                                                                                                                                                                                                                                                                                                                     | GR 2201<br>GR 2006                        | Beethoven: Violin Concerto<br>Beethoven: Piano Concerto                                                                                                                                                                                                                                                                                                                                                                                                                                                                                                                                                                                                                                                                                                                                                                                                                                                                                                                                                                                                                                                                                                                                                                                                                                                                                                                                                                                                                                                                                                                                                                                                                                                                                                                                                                                                                                                                                                                                                                                                                                                                                                                                                                                                                                                                                                                                                      | -                                                | ·                                                                                                                                                                                                                                                                                                                                                                                                                                                                                                                                                                                                                                                                                                                                                                                                                                                                                                                                                                                                                                                                                                                                                                                                                                                                                                                                                                                                                                                                                                                                                                                                                                                                                                                                                                                                                                                                                                                                                                                                                                                                                                                                                                                                                                                                                                                                                                                           | nese Import<br>Japanese Import                                                                                  |
| World Record Club<br>World Record Club<br>World Record Club<br>World Records<br>World Records                                                                                                                                                                                                                                                                                                                                                                                                                                                                                                                                                                                                                                                                                                                                                                                                                                                                                                                                                                                                                                                                                                                                                                                                                                                                                                                                                                                                                                                                                                                                                                                                                                                                                                                                                                                                                                                                                                                                                                                                                                  | SH147<br>SH148<br>SH162<br>SH209<br>SH235 | Sir Thomas Beecham in Re<br>Sir Hamilton Harty conduct<br>Elgar Conducts Elgar Elgar<br>Composers' Interpretations<br>Beethoven: Symphony 6                                                                                                                                                                                                                                                                                                                                                                                                                                                                                                                                                                                                                                                                                                                                                                                                                                                                                                                                                                                                                                                                                                                                                                                                                                                                                                                                                                                                                                                                                                                                                                                                                                                                                                                                                                                                                                                                                                                                                                                                                                                                                                                                                                                                                                                                  | ts Berlioz LPO,<br>r, London SO, Royal A         | Halle Factory Sealed cuto<br>lbert Hall Orch 1 NM<br>Near Mint Appe                                                                                                                                                                                                                                                                                                                                                                                                                                                                                                                                                                                                                                                                                                                                                                                                                                                                                                                                                                                                                                                                                                                                                                                                                                                                                                                                                                                                                                                                                                                                                                                                                                                                                                                                                                                                                                                                                                                                                                                                                                                                                                                                                                                                                                                                                                                         | ears unplayed<br>ut hole lower left corner<br>Appears unplayed<br>ears unplayed<br>sunplayed cellophane intact  |