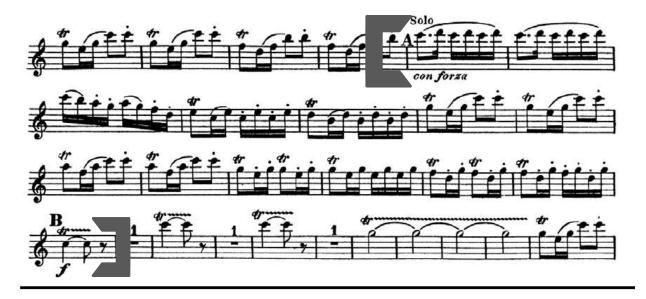

#### **EXCERPTS:**

Mendelssohn Midsummer Night's Dream

• Scherzo, from beginning to letter [B]

Rimsky-Korsakov Capriccio Espagnol

• Mvt. 1, [A] to [B]

Mvt. 1, [C] to 11 measures before the end
Mvt. 3, 10 measures after [K] to the end

### **Mendelssohn – A midsummer Night's Dream**

A Midsummer Night's Dream (Scherzo: beginning – [B]

Excerpt 1 - Movement I: [A] to [B] Clarinet 1 in A

Excerpt 2 - Movement I: [C] to 11 measures before end Clarinet 1 in  $\mbox{\ensuremath{\mathsf{A}}}$ 