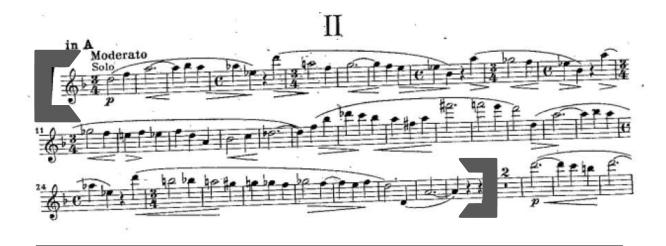

### **Mendelssohn – A midsummer Night's Dream**

A Midsummer Night's Dream (Scherzo: beginning – [B]

Excerpt 1 - Movement I: [A] to [B] Clarinet 1 in A

Excerpt 2 - Movement I: [C] to 11 measures before end Clarinet 1 in  $\mbox{\ensuremath{\mathsf{A}}}$ 