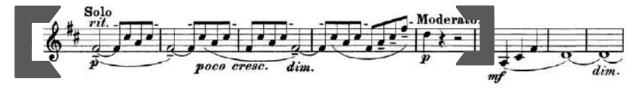

## Rachmaninoff - Symphony No. 2

Excerpt 1 - Movement II: Solo 12 measures before [29] Clarinet 1 in B-flat

Excerpt 2 - Movement III: Beginning to [47] Clarinet 1 in A

Excerpt 1 – Movement II: Beginning to measure 32