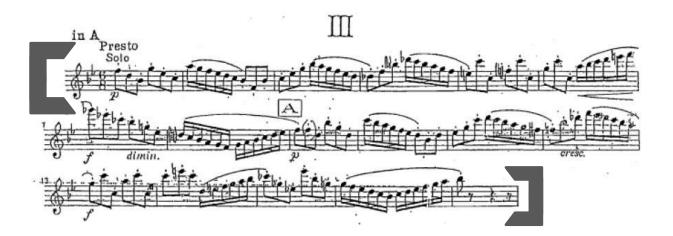

# Rimsky-Korsakov - Capriccio espagnol

Excerpt 3 - Movement III: 10 measures after [K] to end Clarinet 1 in B-flat

Excerpt 4 - Movement IV: 4 measures after [L] to 7 measures before [M] Clarinet 1 in B-flat