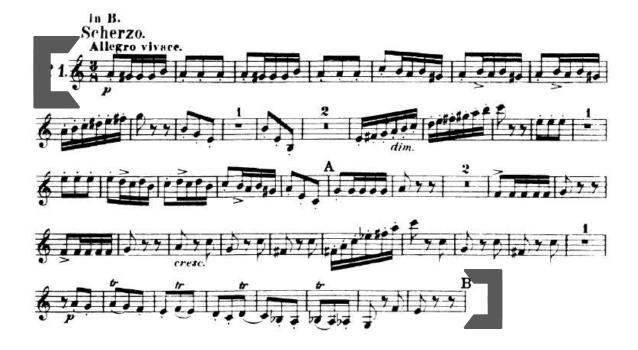

#### **EXCERPTS:**

Mendelssohn Midsummer Night's Dream

• Scherzo, from beginning to letter [B]

Rimsky-Korsakov Capriccio Espagnol

• Mvt. 1, [A] to [B]

Mvt. 1, [C] to 11 measures before the end
Mvt. 3, 10 measures after [K] to the end

### **Mendelssohn – A midsummer Night's Dream**

A Midsummer Night's Dream (Scherzo: beginning – [B]

Excerpt 1 - Movement I: [A] to [B] Clarinet 1 in A

Excerpt 2 - Movement I: [C] to 11 measures before end Clarinet 1 in  $\mbox{\ensuremath{\mathsf{A}}}$ 