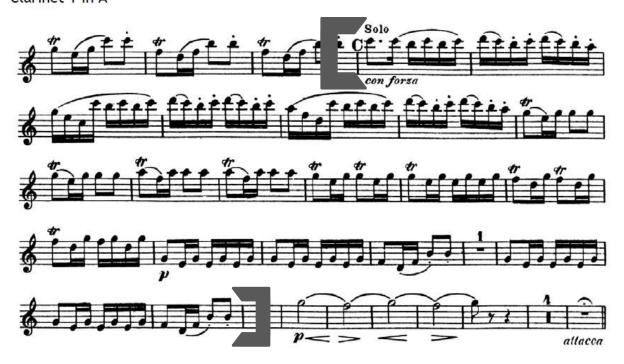

#### **EXCERPTS:**

Mendelssohn Midsummer Night's Dream

• Scherzo, from beginning to letter [B]

Rimsky-Korsakov Capriccio Espagnol

• Mvt. 1, [A] to [B]

Mvt. 1, [C] to 11 measures before the end
Mvt. 3, 10 measures after [K] to the end

# Rimsky-Korsakov - Capriccio espagnol

Excerpt 3 - Movement III: 10 measures after [K] to end Clarinet 1 in B-flat

Excerpt 4 - Movement IV: 4 measures after [L] to 7 measures before [M] Clarinet 1 in B-flat