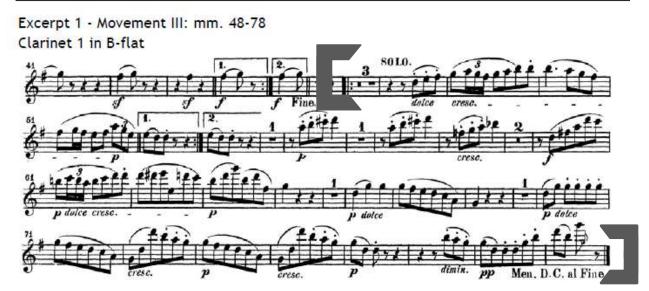

nd

• Mvt. 4, 4 measures after [L] to 7 measures before [M]

Beethoven Symphony # 8

• Mvt. 3, mm. 48-78

Rachmaninoff Symphony # 2

• Mvt. 2, Solo 12 measures before [29]

• Mvt. 3, Beginning to [47]

Shostakovich Symphony # 9

Mvt. 2, Beginning to mm. 32

• Mvt. 3, Beginning to mm. 17

### **Mendelssohn – A midsummer Night's Dream**

A Midsummer Night's Dream (Scherzo: beginning – [B]



Excerpt 1 - Movement I: [A] to [B] Clarinet 1 in A



Excerpt 2 - Movement I: [C] to 11 measures before end Clarinet 1 in  $\mbox{\ensuremath{\mathsf{A}}}$ 



# Rimsky-Korsakov - Capriccio espagnol

Excerpt 3 - Movement III: 10 measures after [K] to end Clarinet 1 in B-flat



Excerpt 4 - Movement IV: 4 measures after [L] to 7 measures before [M] Clarinet 1 in B-flat



#### Beethoven - Symphony No. 8



## Rachmaninoff - Symphony No. 2

Excerpt 1 - Movement II: Solo 12 measures before [29] Clarinet 1 in B-flat



Excerpt 2 - Movement III: Beginning to [47] Clarinet 1 in A



Excerpt 1 – Movement II: Beginning to measure 32



Excerpt 2 – Movement III: Beginning to measure 17