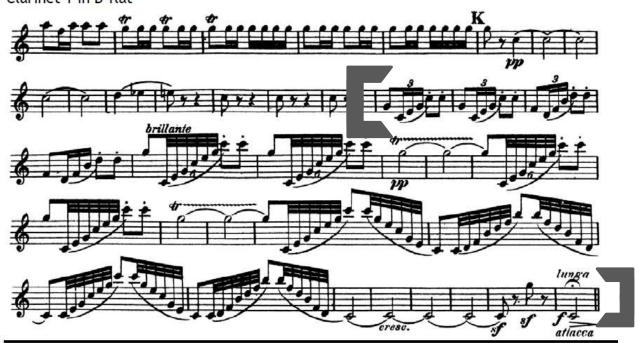

#### **EXCERPTS:**

Mendelssohn Midsummer Night's Dream

• Scherzo, from beginning to letter [B]

Rimsky-Korsakov Capriccio Espagnol

• Mvt. 1, [A] to [B]

Mvt. 1, [C] to 11 measures before the end
Mvt. 3, 10 measures after [K] to the end

• Mvt. 4, 4 measures after [L] to 7 measures before [M]

Beethoven Symphony # 8

• Mvt. 3, mm. 48-78

Rachmaninoff Symphony # 2

• Mvt. 2, Solo 12 measures before [29]

• Mvt. 3, Beginning to [47]

Shostakovich Symphony # 9

# Rimsky-Korsakov - Capriccio espagnol

Excerpt 3 - Movement III: 10 measures after [K] to end Clarinet 1 in B-flat

Excerpt 4 - Movement IV: 4 measures after [L] to 7 measures before [M] Clarinet 1 in B-flat