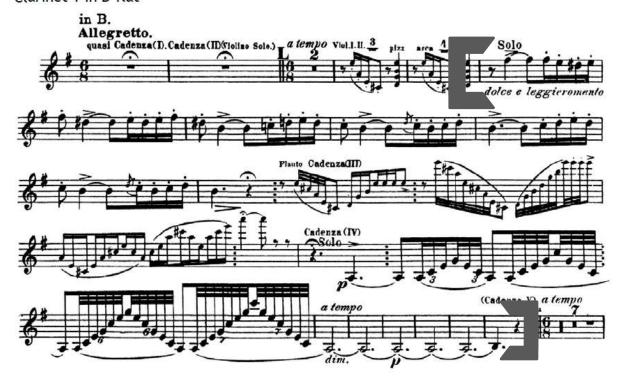

# Rimsky-Korsakov - Capriccio espagnol

Excerpt 3 - Movement III: 10 measures after [K] to end Clarinet 1 in B-flat

Excerpt 4 - Movement IV: 4 measures after [L] to 7 measures before [M] Clarinet 1 in B-flat